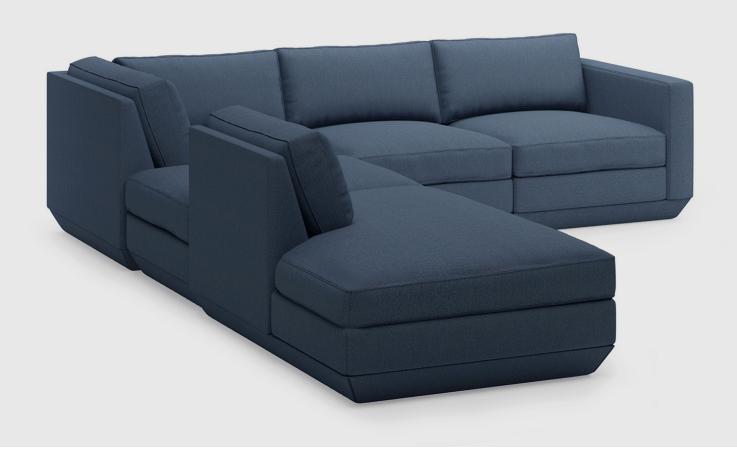

## Podium 5PC Seating Group A

Bayview Silver

Copenhagen Copenhagen

Hanson Navy

The Podium Modular Collection is an adaptable seating system that brings modern elegance and luxurious comfort to any space. The Podium features seven core components (Right Arm, Left Arm, Armless, Corner, Ottoman, Left Lounge and Right Lounge) that can be arranged in unlimited configurations to suit any vision or layout. Each component showcases a relaxed silhouette inspired by 1970's Modernism. The frames are constructed with kiln-dried 100% FSC®-Certified hardwood in support of responsible forest management. Podium uses a clean, ultra soft, long-strand fiber fill material that offers the comfort and feel of traditional waterfowl down. This material is created through a process that benefits the environment by diverting 2439 plastic bottles away from landfills, waterways and oceans for each Podium Modular 5PC Seating Group Sectional we build.

## Podium 5PC Seating Group A

- 7 different components Arm Left Facing, Arm Right Facing, Armless, Corner, Right Lounge,
  Left Lounge and Ottoman.
- Cushions contain an eco-friendly, synthetic-down fill made from 2439 recycled plastic water bottles.
- Seat cushions are crafted with high resiliency, medium density foam and use our eco-friendly PET synthetic-down which is created from recycled water bottles.
- PET fill is evenly distributed throughout sewn interior pockets, which provide maximum comfort while maintaining overall cushion shape.
- Inner frame is 100% kiln-dried FSC®-Certified hardwood in support of responsible forest management (FSC® 092551).
- Each component includes concealed buckle connectors to securely join them to each other while in sectional or sofa formation.
- Plastic bumpers on base to prevent floor damage.
- All joints have been stress tested.
- 9-gauge No-Sag, sinuous spring suspension system.
- Manufactured to meet California TB117-2013 fire safety standards without the use of flame retardant additives in the upholstery foam.