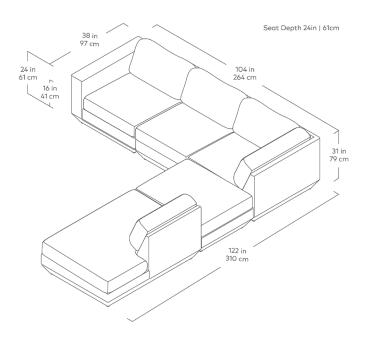

## Podium 5PC Seating Group A

Bayview Silver

Copenhagen Copenhagen

Hanson Navy

The Podium Modular Collection is an adaptable seating system that brings modern elegance and luxurious comfort to any space. The Podium features seven core components (Right Arm, Left Arm, Armless, Corner, Ottoman, Left Lounge and Right Lounge) that can be arranged in unlimited configurations to suit any vision or layout. Each component showcases a relaxed silhouette inspired by 1970's Modernism. The frames are constructed with kiln-dried 100% FSC®-Certified hardwood in support of responsible forest management. Podium uses a clean, ultra soft, long-strand fiber fill material that offers the comfort and feel of traditional waterfowl down. This material is created through a process that benefits the environment by diverting 2439 plastic bottles away from landfills, waterways and oceans for each Podium Modular 5PC Seating Group Sectional we build.

## Podium 5PC Seating Group A

- 7 different components Arm Left Facing, Arm Right Facing, Armless, Corner, Right Lounge,
  Left Lounge and Ottoman.
- Cushions contain an eco-friendly, synthetic-down fill made from 2439 recycled plastic water bottles.
- Seat cushions are crafted with high resiliency, medium density foam and use our eco-friendly PET synthetic-down which is created from recycled water bottles.
- PET fill is evenly distributed throughout sewn interior pockets, which provide maximum comfort while maintaining overall cushion shape.
- Inner frame is 100% kiln-dried FSC®-Certified hardwood in support of responsible forest management (FSC® 092551).
- Each component includes concealed buckle connectors to securely join them to each other while in sectional or sofa formation.
- Plastic bumpers on base to prevent floor damage.
- All joints have been stress tested.
- 9-gauge No-Sag, sinuous spring suspension system.
- Manufactured to meet California TB117-2013 fire safety standards without the use of flame retardant additives in the upholstery foam.